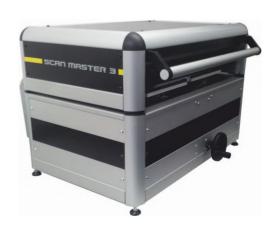

#### The New Portable Low Cost Book Scanner

The SCAN MASTER 3 was designed to scan books in high quality at a reasonable price. It is a light desktop unit that can be moved around easily. With a scan speed of less than 3 seconds (A3, 300 dpi, color) it offers high productivity combined with high quality output.

#### **Mobile Use & Durability**

Due to its low weight, small dimensions and rugged design the SCAN MASTER 3 is well suitable for mobile applicantions. It allows the user to transport the scanner to and from work stations with ease. Moreover the SCAN MASTER 3 is nearly maintenace free.

**Options** 

120 degree book holder

**Dimensions & Weight** 

W: 70 cm D: 50 cm H: 49 cm 38 kg (without PC and Monitor)