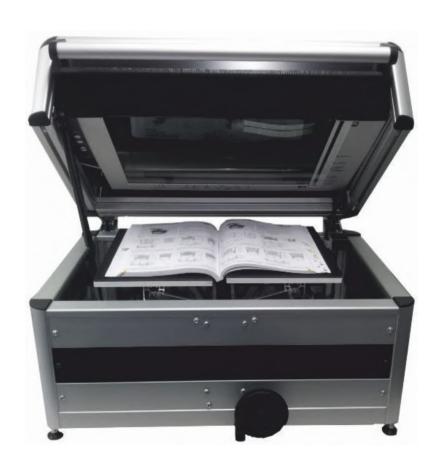

#### The New Portable Low Cost Book Scanner

The SCAN MASTER 3 was designed to scan books in high quality at a reasonable price. It is a light desktop unit that can be moved around easily. With a scan speed of less than 3 seconds (A3, 300 dpi, color) it offers high productivity combined with high quality output.

#### **New Book Cradle Concept**

The SCAN MASTER 3 is equipped with a new manual self-leveling book cradle. Much like opening a glass plate the operator simply lifts the top of the scanner, places the book and closes the lid. The scanning process is being released automatically. This concept offers a very high productivity combined with high quality and comes at a rather low price.

#### **User Friendly for the Operator**

The SCAN MASTER 3 can be operated independent from ambient light - just like all SMA book scanners. No matter if you position the scanner next to a window or in a shady corner - your scanned images will always be the same quality. In addition, the operator does not get irritated by illumination elements which are necessary with other book scanners.